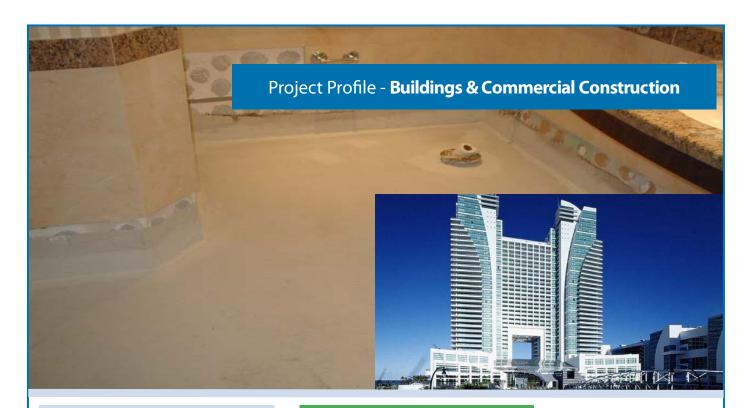

# **BACKGROUND** ▶

Owing to a combination of inadequacies in design and poor workmanship, it was soon evident that the bathroom areas of the 5 Star 998 room Diplomat Hotel complex were suffering from water leakage through to the floors below.

## THE SOLUTION ▶

After due consideration of a range of tanking systems, a 2mm layer of Cemprotec Elastic was chosen because it provided waterproofing properties equal to at least 2 metres of concrete. After removal of the existing marble back to the sub-base, and priming with Cemprotec EF Primer, a single application of Cemprotec Elastic was all that was needed. Cemprotec Elastic is installed directly on to a saturated surface to achieve high bond which typically exceeds the internal strength of the parent concrete. Cemprotec Elastic will stretch up to 100% to accommodate future cracking.