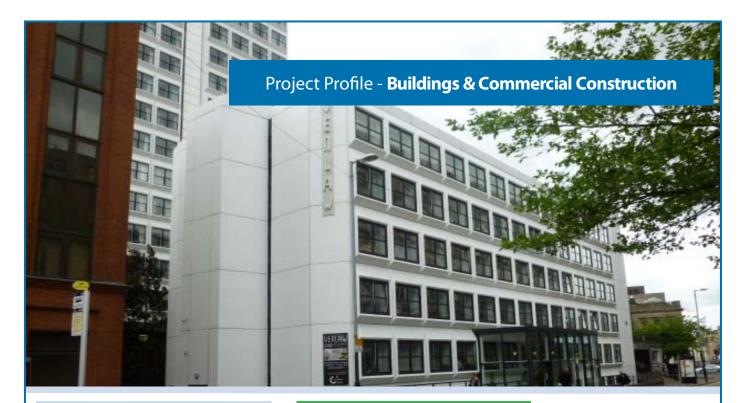

## **BACKGROUND** ▶

The Venlaw Building is a six-storey office complex based in Bath Street in the Charing Cross area of Glasgow. It forms part of the Elmbank Gardens complex, designed by Richard Seifert and constructed in the early 1970's. Elmbank Gardens also comprises a 14-storey Premier Inn hotel, a train station, restaurants and other leisure businesses. Many years ago the Venlaw Building formed the Glasgow HQ of the Inland Revenue, and it now provides office accommodation to a number of different organisations.

The façade of the Venlaw Building comprises decorative precast concrete panels. As part of a major refurbishment scheme, the client was seeking to protect the external walls from deterioration and also improve their appearance.

# THE SOLUTION ▶

Following trials of a number of different coatings, **Monodex Smooth** was specified on the basis of its anti-carbonation and waterproofing properties, its decorative, elastomeric composition and its long life span of 15 years. **Monodex Smooth** is a highly advanced, waterborne, high build decorative coating and its flexible nature allows substrate and thermal movement without cracking or flaking. **Bond-Prime** was initially applied to the façade to seal and stabilise the substrate before the application of **Monodex Smooth** which is rapidly and easily applied by brush or roller. With excellent adhesion and fast drying properties, two coats of **Monodex Smooth** can be applied in a single working day. CE marked in accordance with the demands of EN 1504, **Monodex Smooth** is available in a range of decorative colours, of which white and black were chosen for this project. Following the successful application to the Venlaw Building, **Monodex Smooth** was also chosen for application to the fa\text{Made} of the adjacent Elmbank Gardens building.