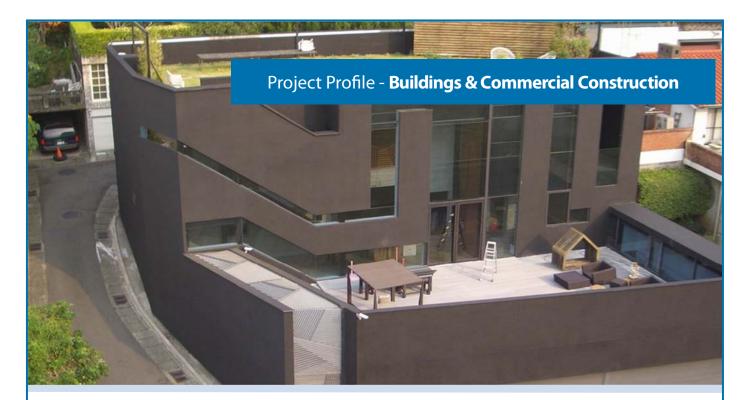

## **PROJECT**

Private Villa, Taipei, Taiwan

## **BACKGROUND** ▶

Taipei is situated at the northern tip of the island of Taiwan and has a monsooninfluenced, humid climate, so when a local designer was seeking an external coating for his own villa in Taipei, the ability to withstand the harsh climatic conditions was a vital consideration.

Many modern buildings in the region are constructed with earthquake safety in mind, so the chosen wallcovering needed to be able to withstand cracking and resist mould growth as a result of earth tremors. The villa also incorporates a green roof in the design and an effective waterproofing solution was required before vegetation was planted.

### THE SOLUTION ▶

Biodex HB was chosen to coat the external walls due to its high build properties, elastomeric formulation and ability to withstand mould growth due to the biocides incorporated into the coating film. With elongation in excess of 500%, the product withstands cracking and maintains an attractive, protective appearance throughout its lifespan. As the villa is contemporary in design, the owner was seeking a unique, matt colour that would not be replicated and would stand out amongst the predominantly white and cream buildings in the surrounding area, so a special steel grey colour was created.

**Cementitious Coating 851** was also chosen for application to the roof due to its proven ability to waterproof structures whilst providing an eco-friendly, water-based solution. 851 could be applied direct to the damp concrete substrate to provide durable, waterproof protection able to resist root penetration. Grass and greenery were subsequently planted on the roof, along with a seating area to create a tranquil space.