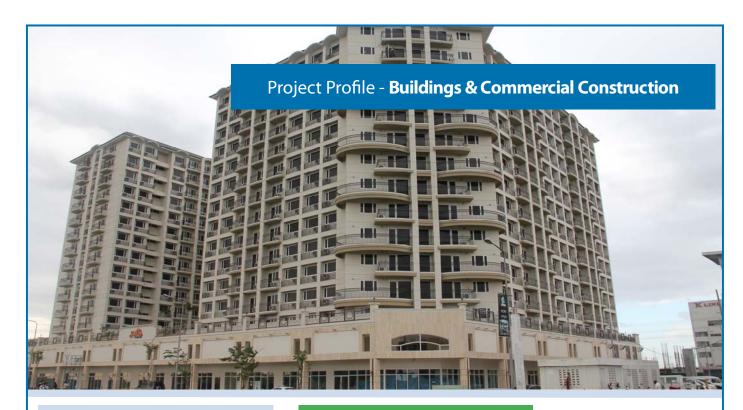

# **PROJECT**

SoleMare ParkSuites, Bay City, Manila, Philippines

Nestled at the heart of the area, SoleMare ParkSuites, is a twin tower, 18 storey residential investment by high-end developer, Anchor Land Holdings Inc. Standing on a concrete pile foundation, SoleMare ParkSuites is a shining example of the European inspired architecture that has proven so popular throughout Asia.

### THE SOLUTION ▶

The façade represents a lavish combination of features incorporating columns enhanced with bespoke moulding and railing designs. The aesthetic impact is completed with the contrast of colours between the podium and the towers which rise above it. To achieve a high quality decorative finish that will provide a minimum 10 years' protection for the reinforced concrete frame, **Monodex Ultra** was specified. **Monodex Ultra**, a high performance coating, prevents the ingress of rainwater, chlorides and carbon dioxide. It halts carbonation by providing protection equal to an extra 50cm of concrete cover.