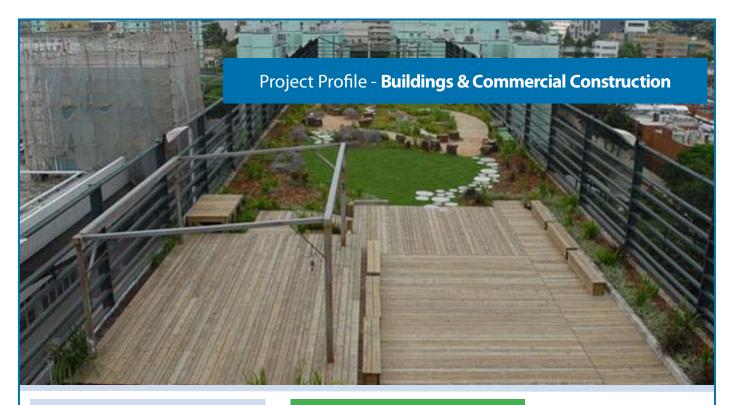

#### BACKGROUND ►

The Australian International School provides primary and secondary education to over eleven hundred students. The school has an innovative green roof design which creates an open air, eco-friendly work space able to accommodate two classes at the same time.

The roof space features an Australian-themed garden housing art installations and lush greenery. With stunning views across Kowloon, the green roof serves as a platform for teaching students about the environment, as well as providing a recreational space. It is truly an oasis of green in the heart of Kowloon, one of the most densely populated areas in the vibrant city of Hong Kong. This innovative architectural design was recognised when the project was awarded the Hong Kong Institute of Architects Medal of the Year.