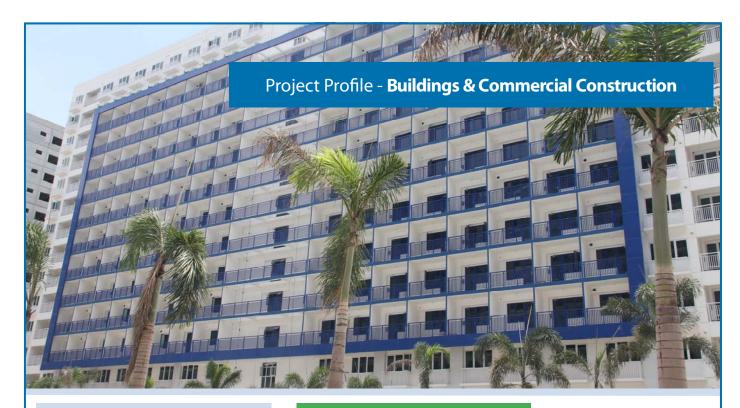

# **BACKGROUND** ▶

Located adjacent to the popular SM Mall of Asia in Metro Manila, Sea Residences is a bold new concept in urban living.

Six 16 storey tower blocks grace the skyline with a view of both the central district of Makati and the awe-inspiring setting of Manila Bay. Within easy reach of the CBD, SM Sea Residences is a luxury retreat in a tropical, tree-lined oasis. In every respect, the residents can expect the highest quality, and this extends to the exterior finishes which provide the ultimate defence against the harsh weather.

# THE SOLUTION ▶

To prepare the substrate prior to starting the coating works, the design team adopted Monolevel FC and Monomix to fill surface defects and reinstate any damaged areas. Once this stage was completed, the facade was primed with **Bond-Prime**, a one pack epoxy and polymer primer, followed by two coats of Monodex Ultra for a minimum ten year life. Monodex Ultra is a decorative, waterproof, anti-carbonation coating which gives protection equal to 50cm of concrete. The main walls are white with a special blue feature accent colour around the balconies.